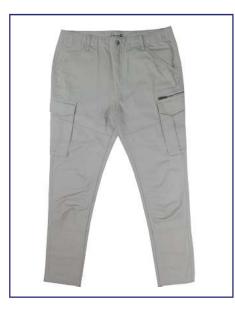

### Men's and Ladies Shirts, Blouse, casual tops, Denim pants, shorts, cargos. Twill chinos, 5 pockets, cargos Dress pant, cargos in HD poplin. Skirts, Maternity Wear, Sports Wear. light weight jackets.

## MEN'S WOVEN