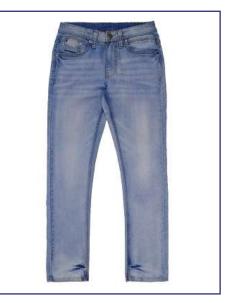

### Men's and Ladies Shirts, Blouse, casual tops, Denim pants, shorts, cargos. Twill chinos, 5 pockets, cargos Dress pant, cargos in HD poplin. Skirts, Maternity Wear, Sports Wear. light weight jackets.

## MEN'S WOVEN