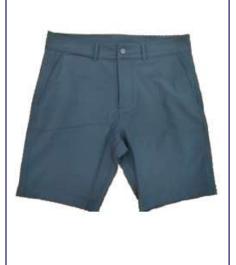

## MEN'S WOVEN

### Men's and Ladies Shirts, Blouse, casual tops, Denim pants, shorts, cargos. Twill chinos, 5 pockets, cargos Dress pant, cargos in HD poplin. Skirts, Maternity Wear, Sports Wear. light weight jackets.