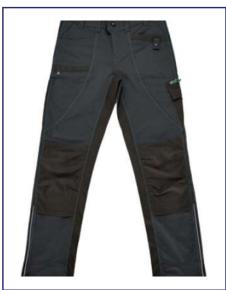

## MEN'S WOVEN

### Men's and Ladies Shirts, Blouse, casual tops, Denim pants, shorts, cargos. Twill chinos, 5 pockets, cargos Dress pant, cargos in HD poplin. Skirts, Maternity Wear, Sports Wear. light weight jackets.