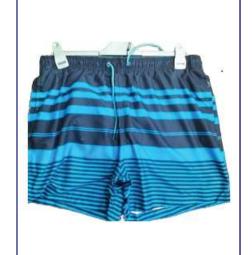

## KIDS WOVEN

### Men's and Ladies Shirts, Blouse, casual tops, Denim pants, shorts, cargos. Twill chinos, 5 pockets, cargos Dress pant, cargos in HD poplin. Skirts, Maternity Wear, Sports Wear. light weight jackets.