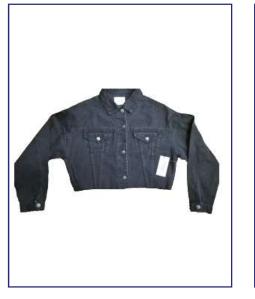

## WOMEN'S WOVEN

### Men's and Ladies Shirts, Blouse, casual tops, Denim pants, shorts, cargos. Twill chinos, 5 pockets, cargos Dress pant, cargos in HD poplin. Skirts, Maternity Wear, Sports Wear. light weight jackets.