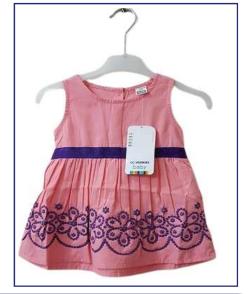

otton/polyester, cotton/polyester/spandex , 10-14 OZ Ring/slubs/Cross hatch.
- All kinds of cotton, cotton spandex and cotton/poly blend twill, canvas and poplin fabric with soft brushing. 100% Polyester Micro fiber, with coating. Solid and AOP.
- Y/D and Solid Poplin, oxford, filafil, chambray, herringbone, fabric in cotton, CVC, and TC blend for shirts, blouse and tops.

#### LINGERIE/UNDERWEAR PRODUCTS

Bra, Brief, Thong, Boxer, Active wear, Swimwear, Work wear etc.

#### **Fabrications**

Microfabric, Mesh fabric, Knit fabrics

### **SWEATER PRODUCTS**

Ladies pull over, vest Men's Pull over, vest Almost all kinds of local and imported yarn.



## MEN'S KNIT











## WOMEN'S KNIT









## MEN'S WOVEN

















## WOMEN'S WOVEN

















## KIDS WOVEN

















# **SWEATER**





# LINGERIE





## ACCESSORIES

















#### **ASSOCIATE PARTNERS CERTIFICATION**





#### HEALTH AND SAFETY









At Confide Tex Sourcing we care for our Workers' Health and Safety while doing production and through out the process. Our Objective is to keep a good working environment to have good quality products.





#### **CONTACT DETAILS**



#### **Dhaka Office :**

Road # 03, House # 04(Lift-05), Sector # 13, Uttara, Dhaka - 1230, Bangladesh

#### **Contact Person**

#### Md. Shakhawat Hossen

Managing Director

Call/WhatsApp: +8801835 091111 / +8801734875532 Email: shakhawat@confidetexsourcing.com Website: www.confidetexsourcing.com